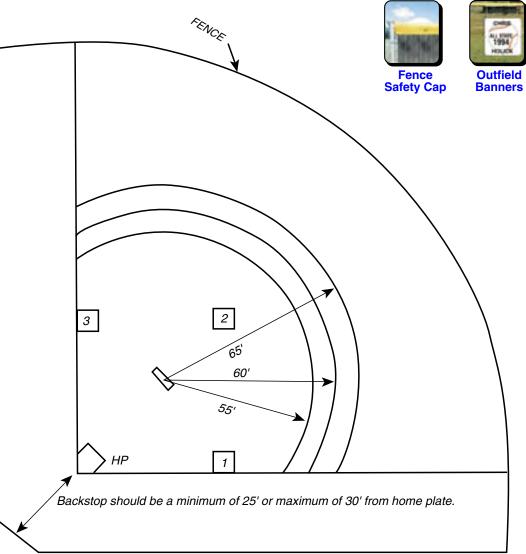

Skinned Infields: A 55' and 60' radius may be used with the front center of the 46" pitcher's plate as the center point of the arc. The 60' is recommended for 60' bases. For 65' bases, a 65' radius is recommended.