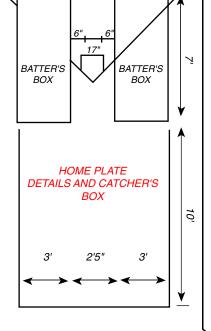

If you have any question about this diagram, please contact your league office.

3'

5'

On Deck

Circle

2'6" Radius

30'

Coach's Box