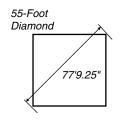

Skinned Infields: A 55' and 60' radius may be used with the front center of the 46" pitcher's plate as the center point of the arc. The 60' is recommended for 60' bases. For 65' bases, a 65' radius is recommended.