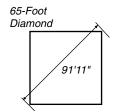

Skinned Infields: A 55' and 60' radius may be used with the front center of the 46" pitcher's plate as the center point of the arc. The 60' is recommended for 60' bases. For 65' bases, a 65' radius is recommended.