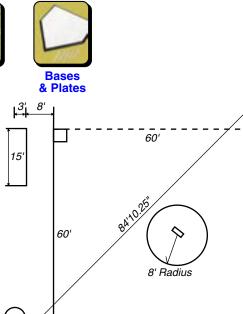

## Call Toll Free: 1-866-617-6275 Adult Slow Pitch

Field Dimensions & Diagram for Field Layout Measurements

**Field Dimensions** 

Note: This field diagram is provided as a courtesy service of Markers, Inc.

If you have any question about this diagram, please contact your league office.

3'

5'

On Deck

Circle

2'6" Radius

30'

Coach's Box

Skinned Infields: A 55' and 60' radius may be used with the front center of the 46" pitcher's plate as the center point of the arc. The 60' is recommended for 60' bases. For 65' bases, a 65' radius is recommended.