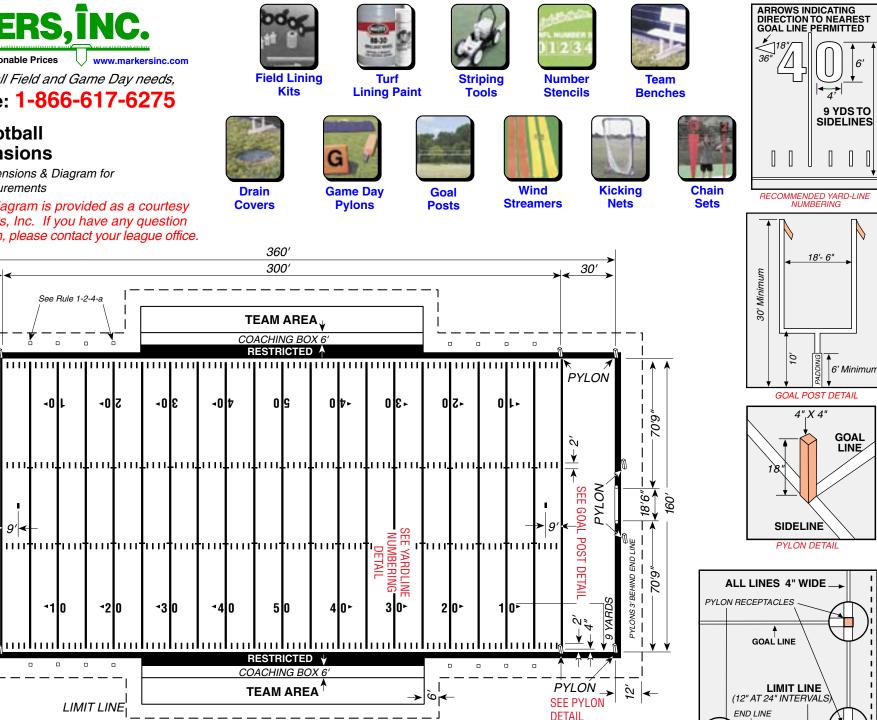

## **College Football Field Dimensions**

30'

PYLOŃ

60

40′ 

ĝ

NO NO

END LINE

3'BEHIND

SNO IAG

**^** 

18

SEE END Z

ZONE

PYLON

Football Field Dimensions & Diagram for Field Layout Measurements

Note: This field diagram is provided as a courtesy service of Markers, Inc. If you have any question about this diagram, please contact your league office.

College Football Field Dimensions Courtesy of Markers, Inc. 33490 Pin Oak Parkway, Avon Lake, Ohio 44012 www.markersinc.com

12' END ZONE DETAIL